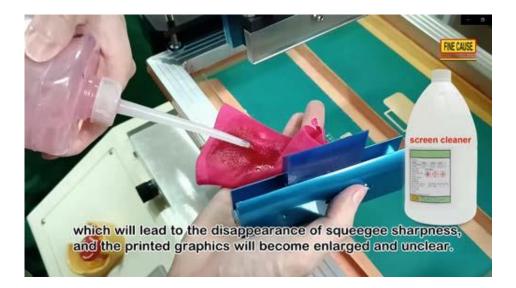

- Clean the squeegee with <u>screen cleaner</u> before taking a rest because the solvent will make the squeegee soft and swollen which will lead to the disappearance of squeegee sharpness, and the printed graphics will become enlarged and unclear.
- Moreover, change the squeegee every 2 to 4 hours. Have the squeegee rest by