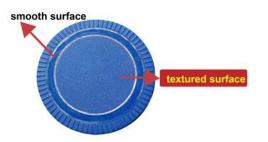

Integrity, Kindness, Humility, Professionalism, Diligence And Pragmatism

A harder squeegee needs to be used for printing on a 【textured surface】
 so the squeegee and the printed object can be attached closely and the
 ink will not seep out from the texture gap.