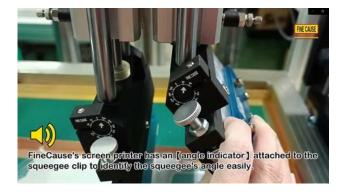

Integrity, Kindness, Humility, Professionalism, Diligence And Pragmatism

- A vertical or close-to-vertical squeegee to the screen comes with greater pressure on the printed object and a thinner ink layer. But it will be easier to squeeze out the bubbles in the ink.
- **FineCause'** s screen printer has an **(**angle indicator **)** attached to the squeegee clip to identify the squeegee' s angle easily.
- Cleaning a squeegee