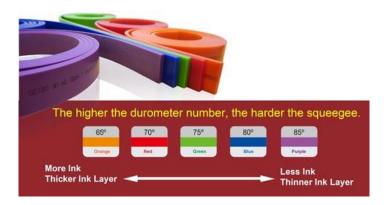

## Part 2 Screen printing machine Squeegee

• How to choose squeegee' s hardness?

• The harder the <u>squeegee</u>, the smaller the contacted surface with the printed object.The greater pressure applied on the ink, the shorter the contact time with the printed object will be. Therefore, the ink thickness will be thinner, which is suitable for 【finer】 lines.

\*However, a harder squeegee will thin the film thickness on the screen and shorten the screen stencil' s service life.

- If a light-colored ink is used to print on a dark-colored or transparent
  object, and higher opacity is needed, a softer squeegee should be used.
- The angle of the squeegee